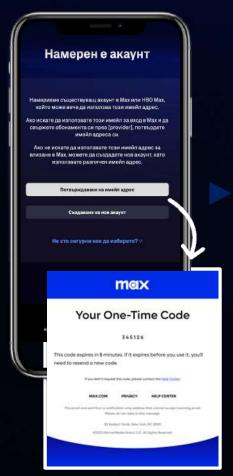

## Partner Link Flow – Existing User Journey

Journey Starts on Partner Website / UI (Desktop or Mobile)

During account creation process customer uses email address of an existing Max account

One time passcode sent to customer's email address to confirm their identity

Customer provides correct one-time passcode

Customer confirms if they want to proceed with change or not\*

If the customer chooses to continue,
D2C subscription linked with the
account will be canceled, otherwise if
the customer account currently has
MVPD or IAP subscription linked, it will
not be canceled and customer might be
billed twice. Message displayed
depends on subscription type currently