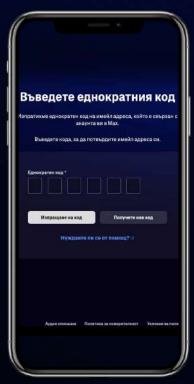

## Partner Link Flow – Existing User Journey

Journey Starts on Partner Website / UI (Desktop or Mobile)

During account creation process customer uses email address of an existing Max account

One time passcode sent to customer's email address to confirm their identity

Customer provides correct one-time passcode

Customer confirms if they want to proceed with change or not\*

If the customer chooses to continue,
D2C subscription linked with the
account will be canceled, otherwise if
the customer account currently has
MVPD or IAP subscription linked, it will
not be canceled and customer might be
billed twice. Message displayed
depends on subscription type currently