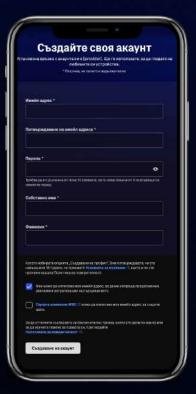

Wholesale Customer Onboarding Flows

PARTNER LINK FLOW

## Partner Link Flow - New User Journey

Journey Starts on Partner Website / UI (Desktop or Mobile)



Subscribe and activate Max on Partner's website and redirect to Max.com



Checking entitlement in the background



Create your Max account



Ready to stream!



Select profile and start streaming



## Partner Link Flow – Existing User Journey

Journey Starts on Partner Website / UI (Desktop or Mobile)



During account creation process customer uses email address of an existing Max account



One time passcode sent to customer's email address to confirm their identity



Customer provides correct one-time passcode



Customer confirms if they want to proceed with change or not\*

If the customer chooses to continue,
D2C subscription linked with the
account will be canceled, otherwise if
the customer account currently has
MVPD or IAP subscription linked, it will
not be canceled and customer might be
billed twice. Message displayed
depends on subscription type currently



Ready to stream!



## Exis