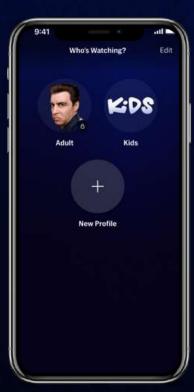

Wholesale Customer Onboarding Flows

PARTNER LINK FLOW

## Partner Link Flow - New User Journey

Journey Starts on Partner Website / UI (Desktop or Mobile)



Subscribe and activate Max on Partner's website and redirect to Max.com



Checking entitlement in the background



Create your Max account



Ready to stream!



Select profile and start streaming



## Partner Link Flow – Existing User Journey

Journey Starts on Partner Website / UI (Desktop or Mobile)



During account creation process customer uses email address of an existing Max account



One time passcode sent to customer's email address to confirm their identity



Customer provides correct one-time passcode



Customer confirms if they want to proceed with change or not\*

If the customer chooses to continue,
D2C subscription linked with the
account will be canceled, otherwise if
the customer account currently has
MVPD or IAP subscription linked, it will
not be canceled and customer might be
billed twice. Message displayed
depends on subscription type currently



Ready to stream!



## Existing Customer Sign In



Customer can use Max o