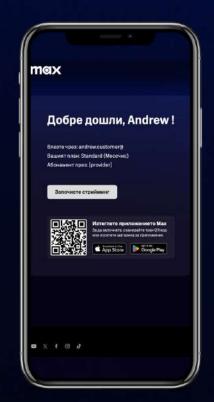

titlement in the background



Create your Max account



Ready to stream!



Select profile and start streaming



## Partner Link Flow – Existing User Journey

Journey Starts on Partner Website / UI (Desktop or Mobile)



During account creation process customer uses email address of an existing Max account



One time passcode sent to customer's email address to confirm their identity



Customer provides correct one-time passcode



Customer confirms if they want to proceed with change or not\*

If the customer chooses to continue,
D2C subscription linked with the
account will be canceled, otherwise if
the customer account currently has
MVPD or IAP subscription linked, it will
not be canceled and customer might be
billed twice. Message displayed
depends on subscription type currently



Ready to stream!



## Existing Customer Sign In



Customer can use Max or HBO Max credentials to sign in on any supported device.

## Customer Retries Previously Used Deep Link

Journey Starts on Partner Website / UI



Subscribe and activate Max on Partner's website and redirect to Max.com



Checking entitlement in the background



Customer is notified that activation has been done already

Thank you!