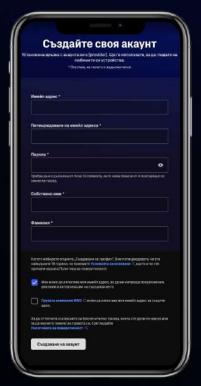

Wholesale Customer Onboarding Flows

PARTNER LINK FLOW

## Partner Link Flow - New User Journey

Journey Starts on Partner Website / UI (Desktop or Mobile)



Subscribe and activate Max on Partner's website and redirect to Max.com



Checking entitlement in the background



Create your Max account



Ready to stream!



Select profile and start streaming



## Partner Link Flow – Existing User Journey

Journey Starts on Partner Website / UI (Desktop or Mobile)



During account creation process customer uses email address of an existing Max account



One time passcode sent to customer's email address to confirm their identity



Customer provides correct one-time passcode



Customer confirms if they want to proceed with change or not\*

If the customer chooses to continue,
D2C subscription linked with the
account will be canceled, otherwise if
the customer account currently has
MVPD or IAP subscription linked, it will
not be canceled and customer might be
billed twice. Message displayed
depends on subscription type currently



Ready to stream!



## Existing Customer Sign In



Customer can use Max or HBO Max credentials to sign in on any supported device.

## Customer Retries Previously Used Deep Link

Journey Starts on Partner Website / UI