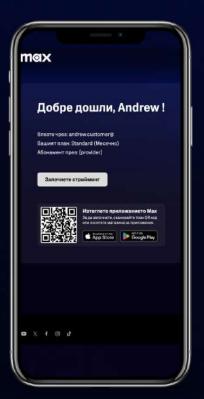

Wholesale Customer Onboarding Flows

PARTNER LINK FLOW

## Partner Link Flow - New User Journey

Journey Starts on Partner Website / UI (Desktop or Mobile)



Subscribe and activate Max on Partner's website and redirect to Max.com



Checking entitlement in the background



Create your Max account



Ready to stream!



Select profile and start streaming



## Partner Link Flow – Existing User Journey

Journey Starts on Partner Website / UI (Desktop or Mobile)



During account creation process customer uses email address of an existing Max account



One time passcode sent to customer's email address to confirm their identity



Customer provides correct one-time passcode



Customer confirms if they want to proceed with change or not\*

If the customer chooses to continue,
D2C subscription linked with the
account will be canceled, otherwise if
the customer account currently has
MVPD or IAP subscription linked, it will
not be canceled and customer might be
billed twice. Message displayed
depends on subscription type currently



Ready to stream!



## Existing Customer Sign In



Cu