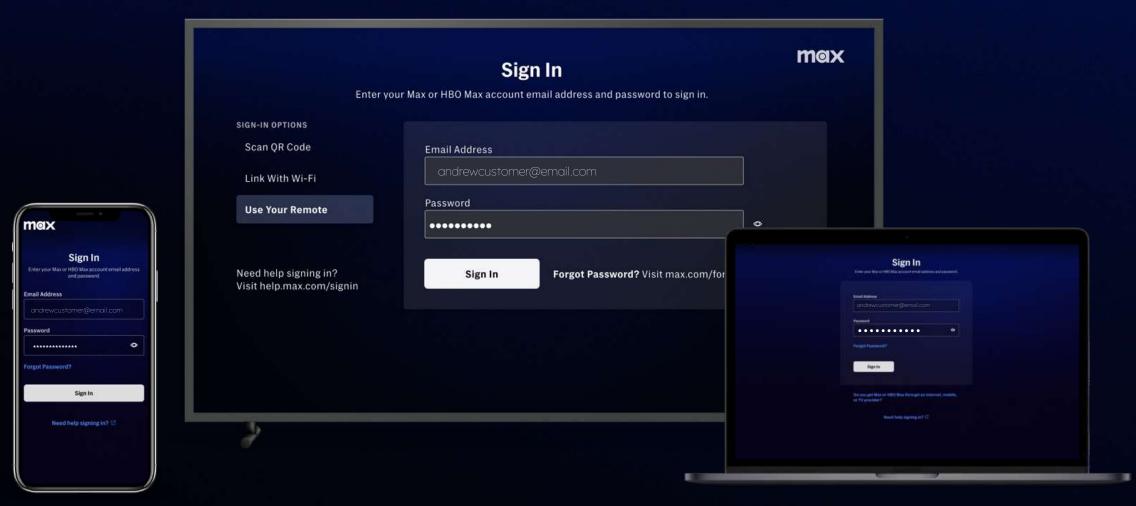

## Existing Customer Sign In

Customer can use Max or HBO Max credentials to sign in on any supported device.