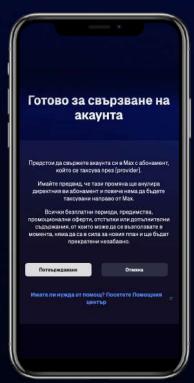

Customer provides correct one-time passcode

Customer confirms if they want to proceed with change or not\*

If the customer chooses to continue,
D2C subscription linked with the
account will be canceled, otherwise if
the customer account currently has
MVPD or IAP subscription linked, it will
not be canceled and customer might be
billed twice. Message displayed
depends on subscription type currently