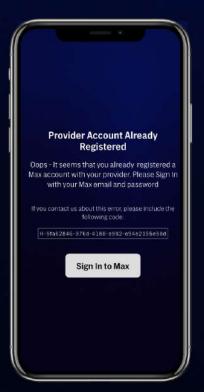

## Customer Retries Previously Used Deep Link

Journey Starts on Partner Website / UI

Subscribe and activate Max on Partner's website and redirect to Max.com

Checking entitlement in the background

Customer is notified that activation has been done already