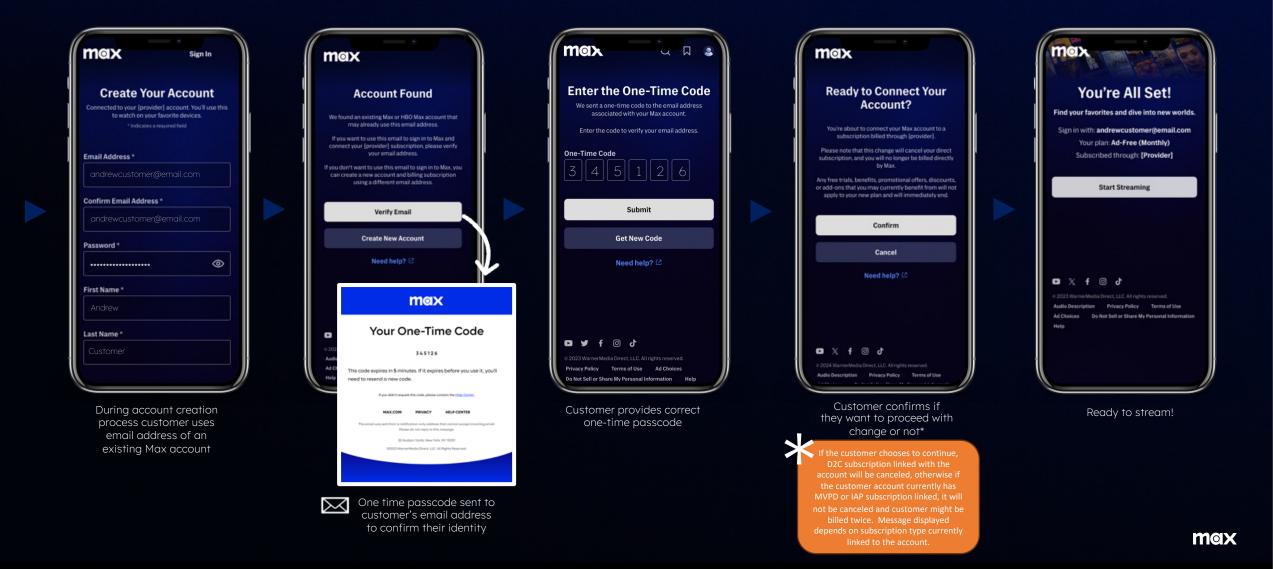

## Partner Link Flow – Existing User Journey

Journey Starts on Partner Website / UI (Desktop or Mobile)