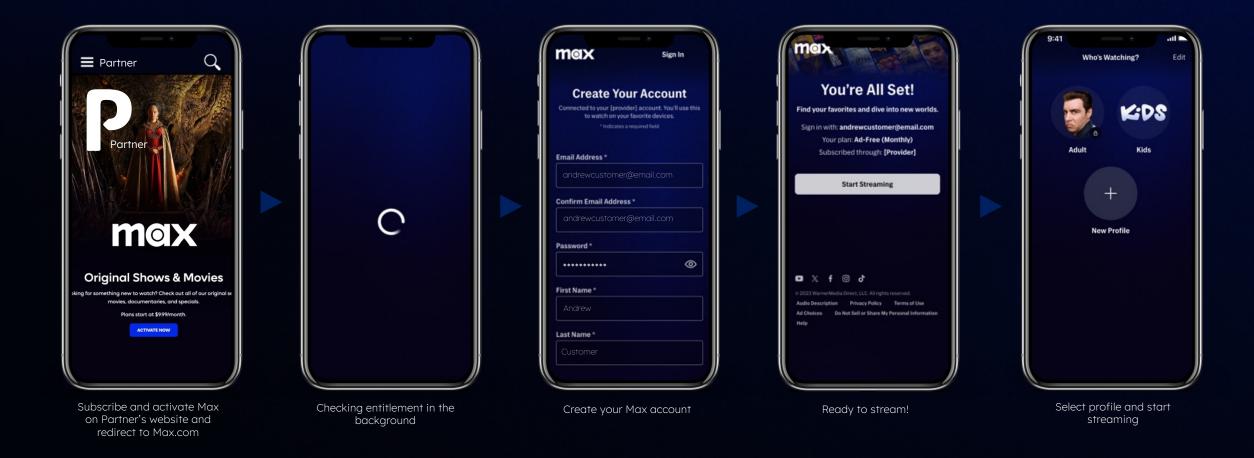

## Partner Link Flow – New User Journey

Journey Starts on Partner Website / UI (Desktop or Mobile)