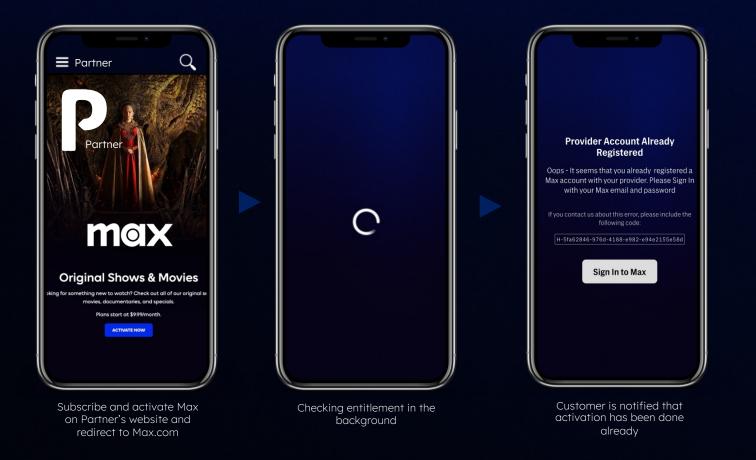

## Customer Retries Previously Used Deep Link

Journey Starts on Partner Website / UI

Thank you!