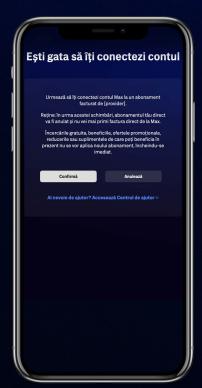

## Partner Link Flow – Existing User Journey

Journey Starts on Partner Website / UI (Desktop or Mobile)

During account creation process customer uses email address of an existing Max account

One time passcode sent to customer's email address to confirm their identity

Customer provides correct one-time passcode

Customer confirms if they want to proceed with change or not\*

If the customer chooses to continue, D2C subscription linked with the account will be canceled, otherwise if the customer account currently has MVPD or IAP subscription linked, it will not be canceled and customer might be billed twice. Message displayed depends on subscription type currently linked to the account

Ready to stream!