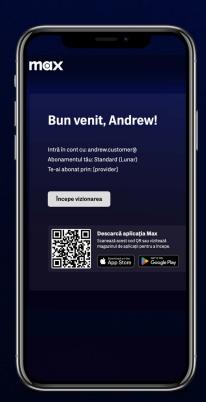

round



Create your Max account



Ready to stream!



Select profile and start streaming



## Partner Link Flow – Existing User Journey

Journey Starts on Partner Website / UI (Desktop or Mobile)



During account creation process customer uses email address of an existing Max account



One time passcode sent to customer's email address to confirm their identity



Customer provides correct one-time passcode



Customer confirms if they want to proceed with change or not\*

If the customer chooses to continue, D2C subscription linked with the account will be canceled, otherwise if the customer account currently has MVPD or IAP subscription linked, it will not be canceled and customer might be billed twice. Message displayed depends on subscription type currently linked to the account



Ready to stream!



## Existing Customer Sign In



Customer can use Max or HBO Max credentials to sign in on any supported device.



## Customer Retries Previously Used Deep Link

Journey Starts on Partner Website / UI



Subscribe and activate Max on Partner's website and redirect to Max.com

Checking entitlement in the background

Customer is notified that activation has been done already



Thank you!