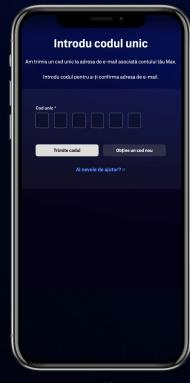

## Partner Link Flow – Existing User Journey

Journey Starts on Partner Website / UI (Desktop or Mobile)

During account creation process customer uses email address of an existing Max account

One time passcode sent to customer's email address to confirm their identity

Customer provides correct one-time passcode

Customer confirms if they want to proceed with change or not\*

If the customer chooses to continue, D2C subscription linked with the account will be canceled, otherwise if the customer account currently has MVPD or IAP subscription linked, it will not be canceled and customer might be billed twice. Message displayed depends on subscription type currently linked to the account