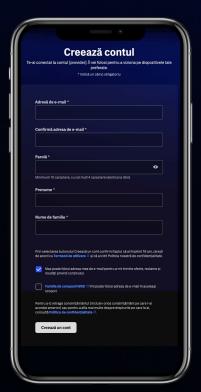

Wholesale Customer Onboarding Flows

PARTNER LINK FLOW

## Partner Link Flow - New User Journey

Journey Starts on Partner Website / UI (Desktop or Mobile)



Subscribe and activate Max on Partner's website and redirect to Max.com



Checking entitlement in the background



Create your Max account



Ready to stream!



Select profile and start streaming



## Partner Link Flow – Existing User Journey

Journey Starts on Partner Website / UI (Desktop or Mobile)



During account creation process customer uses email address of an existing Max account



One time passcode sent to customer's email address to confirm their identity



Customer provides correct one-time passcode



Customer confirms if they want to proceed with change or not\*

If the customer chooses to continue, D2C subscription linked with the account will be canceled, otherwise if the customer account currently has MVPD or IAP subscription linked, it will not be canceled and customer might be billed twice. Message displayed depends on subscription type currently linked to the account



Ready to stream!



## Existing Customer Sign In



Customer can use Max or HBO Max credentials to sign in on any supported device.



## Customer Retries Previously Used Deep Link

Journey Starts o