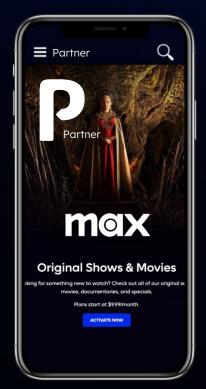

## Partner Link Flow - New User Journey

Journey Starts on Partner Website / UI (Desktop or Mobile)

Subscribe and activate Max on Partner's website and redirect to Max.com

Checking entitlement in the background