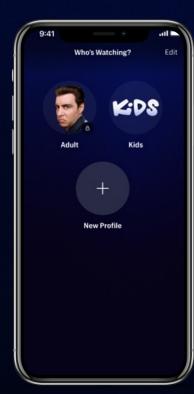

Wholesale Customer Onboarding Flows

PARTNER LINK FLOW

## Partner Link Flow - New User Journey

Journey Starts on Partner Website / UI (Desktop or Mobile)



Subscribe and activate Max on Partner's website and redirect to Max.com



Checking entitlement in the background



Create your Max account



Ready to stream!



Select profile and start streaming



## Partner Link Flow – Existing User Journey

Journey Starts on Partner Website / UI (Desktop or Mobile)



During account creation process customer uses email address of an existing Max account



One time passcode sent to customer's email address to confirm their identity



Customer provides correct one-time passcode



Customer confirms if they want to proceed with change or not\*

If the customer chooses to continue, D2C subscription linked with the account will be canceled, otherwise if the customer account currently has MVPD or IAP subscription linked, it will not be canceled and customer might be billed twice. Message displayed depends on subscription type currently linked to the account



Ready to stream!



## Existing Customer Sign In