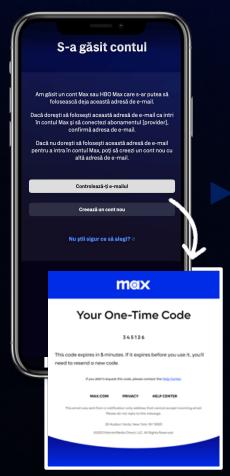

## Partner Link Flow – Existing User Journey

Journey Starts on Partner Website / UI (Desktop or Mobile)

During account creation process customer uses email address of an existing Max account

One time passcode sent to customer's email address to confirm their identity

Customer provides correct one-time passcode

Customer confirms if they want to proceed with change or not\*

If the customer chooses to continue, D2C subscription linked with the account will be canceled, otherwise if the customer account currently has MVPD or IAP subscription linked, it will not be canceled and customer might be billed twice. Message displayed depends on subscription type currently linked to the account