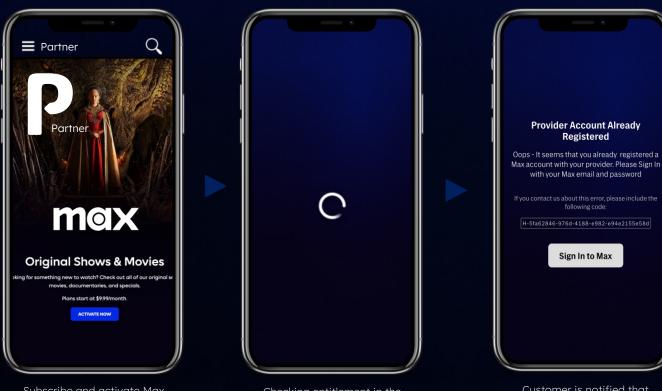

## Customer Retries Previously Used Deep Link

Journey Starts on Partner Website / UI

Subscribe and activate Max on Partner's website and redirect to Max.com

Checking entitlement in the background

Customer is notified that activation has been done already