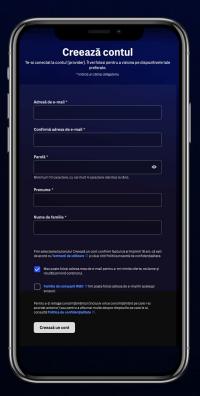

Wholesale Customer Onboarding Flows

PARTNER LINK FLOW

## Partner Link Flow - New User Journey

Journey Starts on Partner Website / UI (Desktop or Mobile)



Subscribe and activate Max on Partner's website and redirect to Max.com



Checking entitlement in the background



Create your Max account



Ready to stream!



Select profile and start streaming



## Partner Link Flow – Existing User Journey

Journey Starts on Partner Website / UI (Desktop or Mobile)



During account creation process customer uses email address of an existing Max account



One time passcode sent to customer's email address to confirm their identity



Customer provides correct one-time passcode



Customer confirms if they want to proceed with change or not\*

If the customer chooses to continue, D2C subscription linked with the account will be canceled, otherwise if the customer account currently has MVPD or IAP subscription linked, it will not be canceled and customer might be billed twice. Message displayed depends on subscription type currently linked to the account



Ready