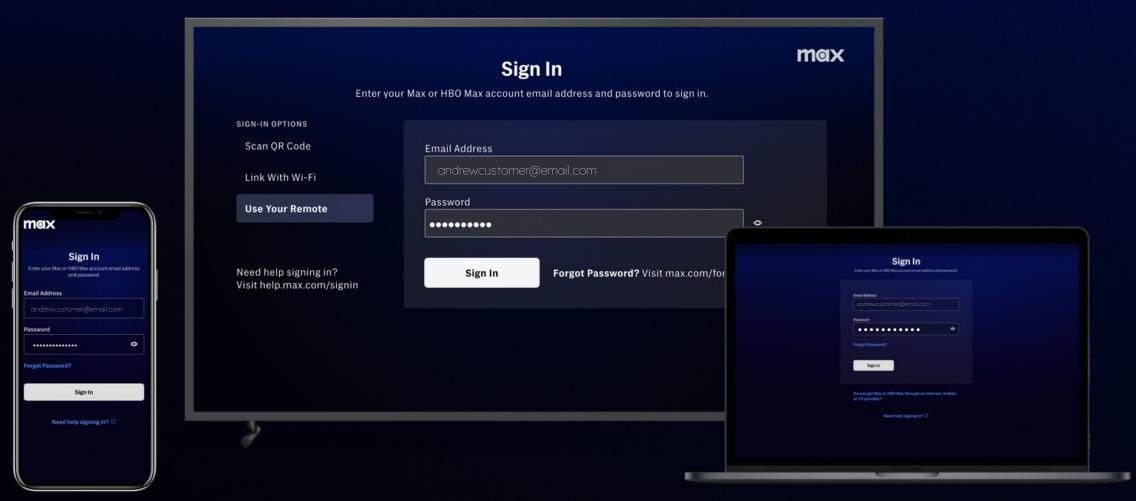

## Existing Customer Sign In

Customer can use Max or HBO Max credentials to sign in on any supported device.